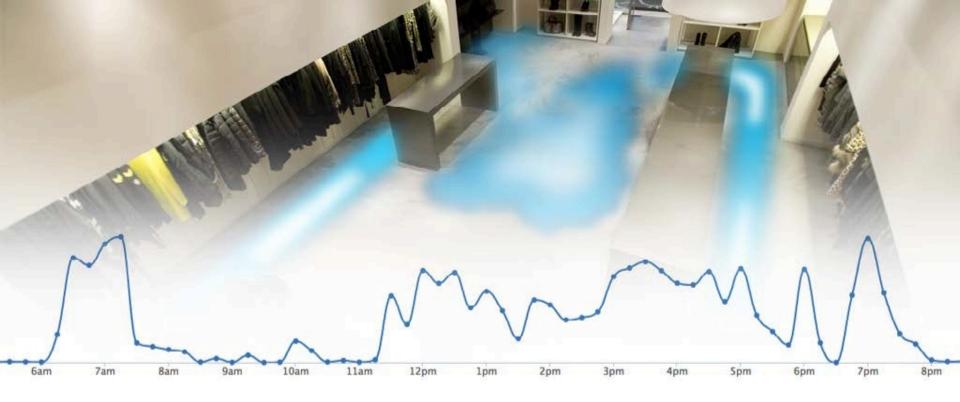

### The perfect customer experience.

Hidden within video are the answers to key questions about your business. Was the store open on time? What products do customers pick up the most? How long are people waiting in line? Prism Skylabs answers these questions and many more. Our images and reports provide instant understanding of any moment or time period.

### Everyday access and endless insight.

"App" just doesn't describe it. With Prism Skylabs, your smartphone or tablet is a real-time window into your business. Zoom, tap, and swipe your way around any aisle, shelf, display or store. Dive into long-term trends and real-world metrics with stunning visualizations and enterprise-wide reports. Conduct visual merchandising or dig into powerful analytics — from dwell time to footpaths to product lift — from wherever you are and whenever you want.