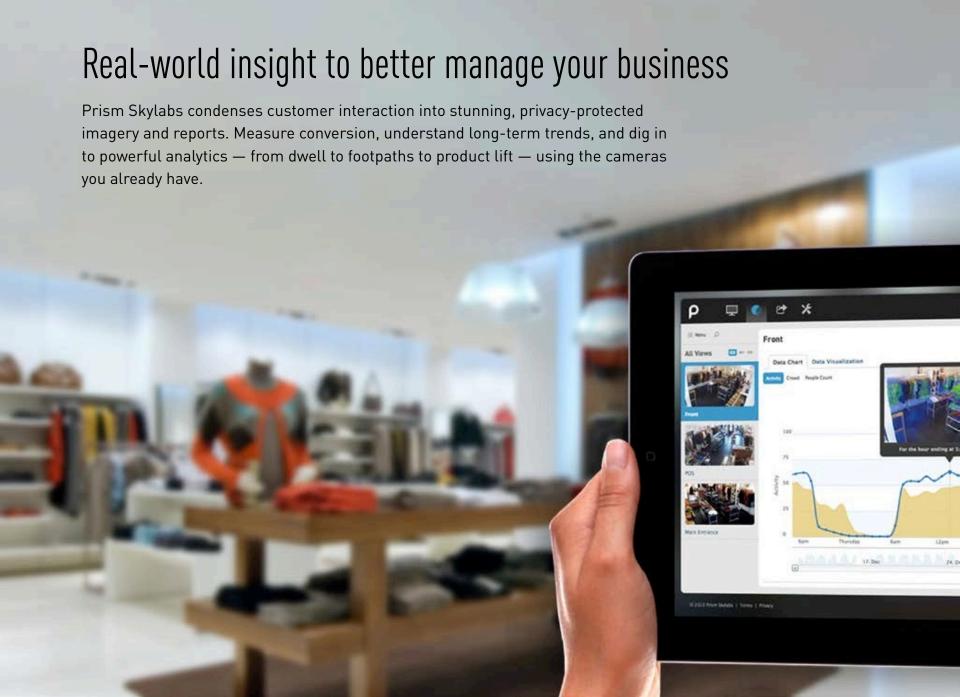

# Real-time imagery. Real-world insight.

Prism Skylabs

Prism Skylabs is a unique cloud service that transforms any video camera into a visual merchandising and business intelligence tool that can be accessed from any device.

### Real-time imagery to ensure the perfect customer experience

Zoom, tap, and swipe your way around privacy-protected views of any aisle, shelf, display or store. Conduct visual merchandising from any location and get immediate answers to key questions about your business.

### Everyday access and endless insight.

"App" just doesn't describe it. With Prism Skylabs, your smartphone or tablet is a real-time window into your business. Zoom, tap, and swipe your way around any aisle, shelf, display or store. Dive into long-term trends and real-world metrics with stunning visualizations and enterprise-wide reports. Conduct visual merchandising or dig into powerful analytics — from dwell time to footpaths to product lift — from wherever you are and whenever you want.