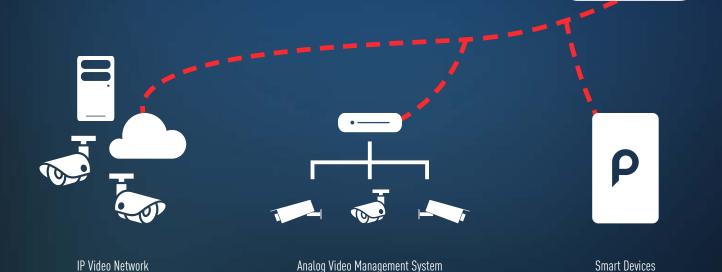

### Connect to the cameras you already have.

Prism Skylabs automatically discovers and connects to your existing video cameras. Simply install Prism on your computer or local network, and we'll do the rest. It's easy. It's fast. And it's up and running in minutes. Prism Skylabs can be deployed globally across any number of sites, and be accessed from virtually any device.