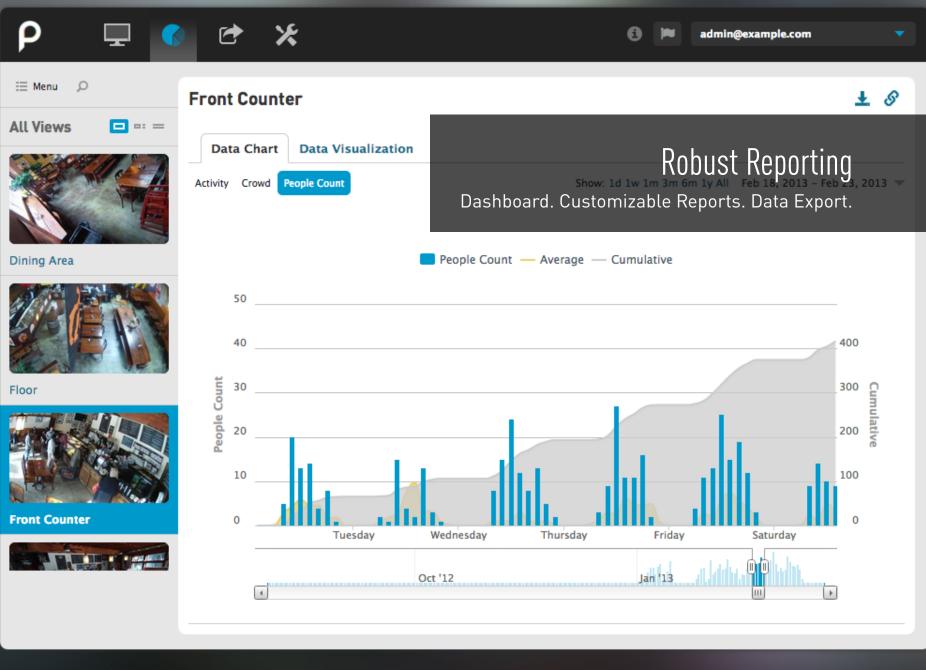

## Infinite Cloud Storage

Superior security. Store forever. Redundant backup. Long-term analytics and comparisons.