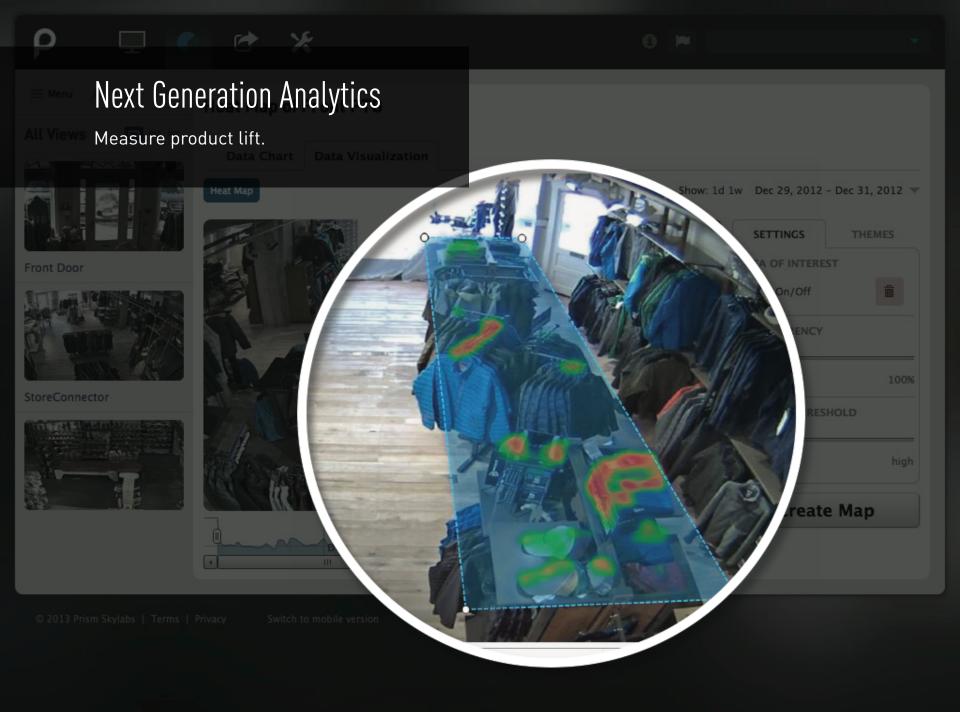

### Everyday access and endless insight.

"App" just doesn't describe it. With Prism Skylabs, your smartphone or tablet is a real-time window into your business. Zoom, tap, and swipe your way around any aisle, shelf, display or store. Dive into long-term trends and real-world metrics with stunning visualizations and enterprise-wide reports. Conduct visual merchandising or dig into powerful analytics — from dwell time to footpaths to product lift — from wherever you are and whenever you want.

## Enhance, Zoom, and Protect Privacy

Welcome to Retail 2.0.

Prism Skylabs allows you to peek in to your business — and see everything — with absolute clarity. Products. Signage. Displays. You name it. We make it easy for you to be on brand, on trend, and on top of compliance and auditing. And Prism Skylabs doesn't just let you zoom in crystal clear images, we actually remove customers to give you the perfect image of your space.