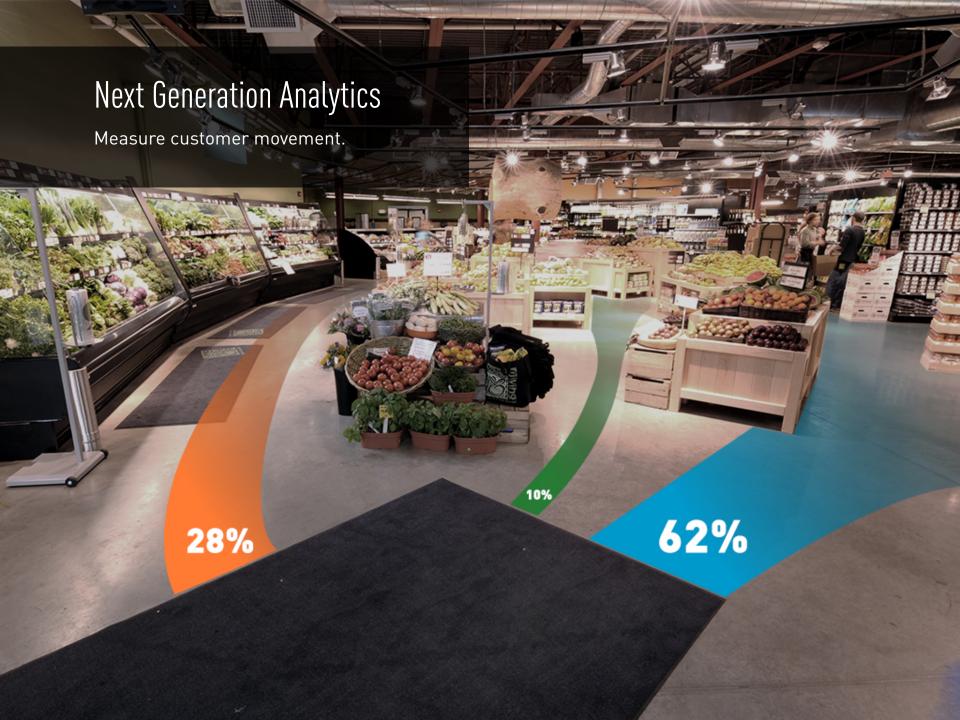

### Everyday access and endless insight.

"App" just doesn't describe it. With Prism Skylabs, your smartphone or tablet is a real-time window into your business. Zoom, tap, and swipe your way around any aisle, shelf, display or store. Dive into long-term trends and real-world metrics with stunning visualizations and enterprise-wide reports. Conduct visual merchandising or dig into powerful analytics — from dwell time to footpaths to product lift — from wherever you are and whenever you want.