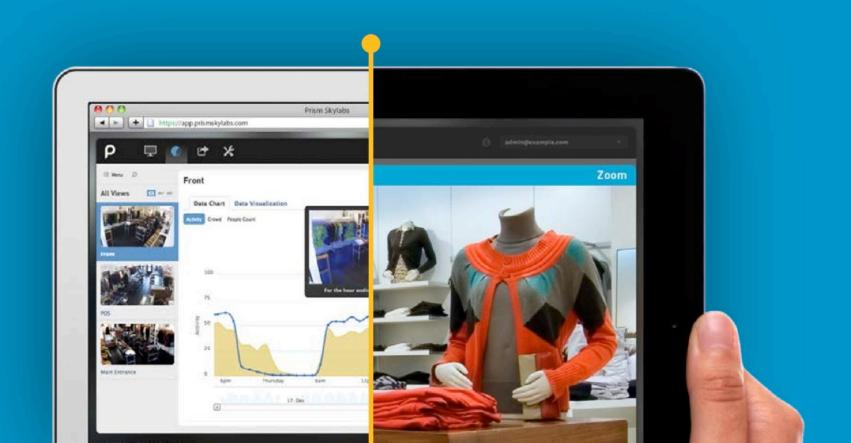

### Real-time imagery to ensure the perfect customer experience

Zoom, tap, and swipe your way around privacy-protected views of any aisle, shelf, display or store. Conduct visual merchandising from any location and get immediate answers to key questions about your business.

### Everyday access and endless insight.

"App" just doesn't describe it. With Prism Skylabs, your smartphone or tablet is a real-time window into your business. Zoom, tap, and swipe your way around any aisle, shelf, display or store. Dive into long-term trends and real-world metrics with stunning visualizations and enterprise-wide reports. Conduct visual merchandising or dig into powerful analytics — from dwell time to footpaths to product lift — from wherever you are and whenever you want.

## Enhance, Zoom, and Protect Privacy

Welcome to Retail 2.0.

Prism Skylabs allows you to peek in to your business — and see everything — with absolute clarity. Products. Signage. Displays. You name it. We make it easy for you to be on brand, on trend, and on top of compliance and auditing. And Prism Skylabs doesn't just let you zoom in crystal clear images, we actually remove customers to give you the perfect image of your space.