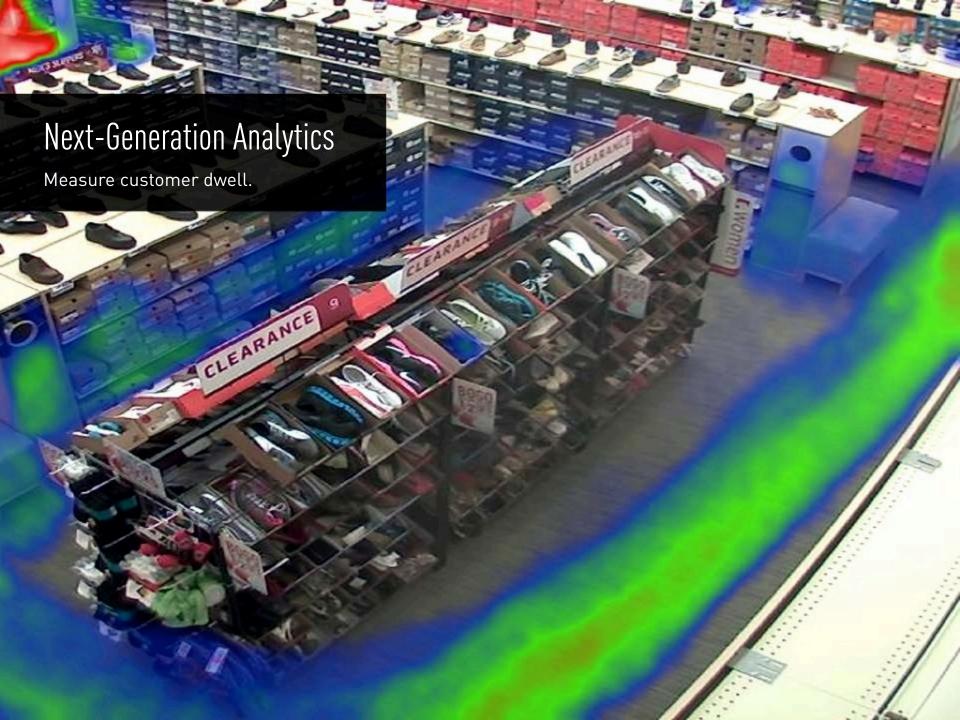

### The perfect customer experience.

Hidden within video are the answers to key questions about your business. Was the store open on time? What products do customers pick up the most? How long are people waiting in line? Prism Skylabs answers these questions and many more. Our images and reports provide instant understanding of any moment or time period.

### Everyday access and endless insight.

"App" just doesn't describe it. With Prism Skylabs, your smartphone or tablet is a real-time window into your business. Zoom, tap, and swipe your way around any aisle, shelf, display or store. Dive into long-term trends and real-world metrics with stunning visualizations and enterprise-wide reports. Conduct visual merchandising or dig into powerful analytics — from dwell time to footpaths to product lift — from wherever you are and whenever you want.