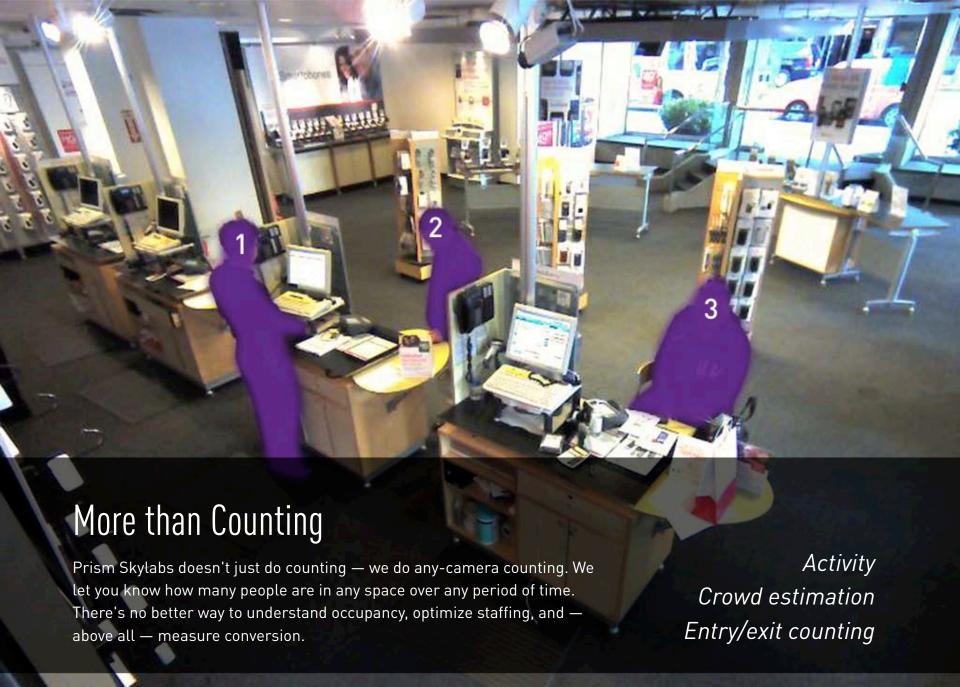

### The perfect customer experience.

Hidden within video are the answers to key questions about your business. Was the store open on time? What products do customers pick up the most? How long are people waiting in line? Prism Skylabs answers these questions and many more. Our images and reports provide instant understanding of any moment or time period.